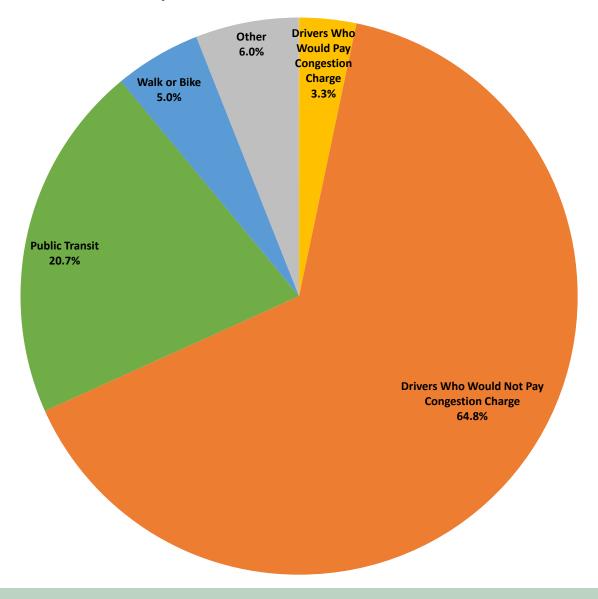

## How Many Commuters from Westchester County Would Pay the Congestion Charge?

- Only 3.3% of Westchester County commuters would pay the congestion charge
- 20.7% of Westchester County commuters take public transit and would benefit from transit improvements
- For every Westchester County commuter who drives into the tolled zone, there are 7 who take public transit
- 94.9% of Westchester County commuters do not enter Manhattan's tolled zone

Data source: Census Transportation Planning Products (CTPP), US Bureau of the Census 2006-2010 ACS, sponsored by the American Association of State Highway and Transportation Officials (AASHTO).